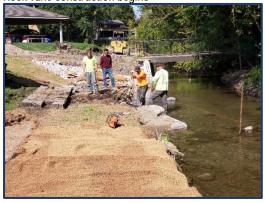

September 16, 2020 Placement of riprap next to pedestrian bridge

September 16, 2020 Step pool construction begins

September 21, 2020 Rock vane construction begins

September 23, 2020 Rock vane construction complete