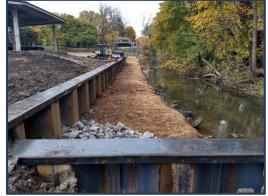

September 30, 2020 Sheet piling installation begins

September 30, 2020 Installation of access path begins

October 9, 2020 Step pool construction complete

October 9, 2020

Construction of floodplain bench begins on third bench, sta. 8+75 to 11+75

November 12, 2020 Completion of access path and restoration of site

December 9, 2020 Fall planting complete

October 22, 2021 Inundation of floodplain bench after recent rain

December 13, 2021 Establishment of vegetation in bioretention pond