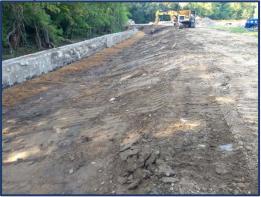

August 11, 2020 Project sign installed at Fish Hatchery Park

August 11, 2020 Clearing and grubbing

August 12, 2020

Excavation begins for first floodplain bench, sta. 0+75 to 3+50

August 12, 2020 Sediment removal from Fish Hatchery Pond begins

August 14, 2020 Construction of first floodplain bench

August 20, 2020 Excavation begins for second floodplain bench, sta. 5+38 to sta. 8+50

August 22, 2020 Construction of woody toe on second bench

August 25, 2020 Construction of second floodplain bench complete